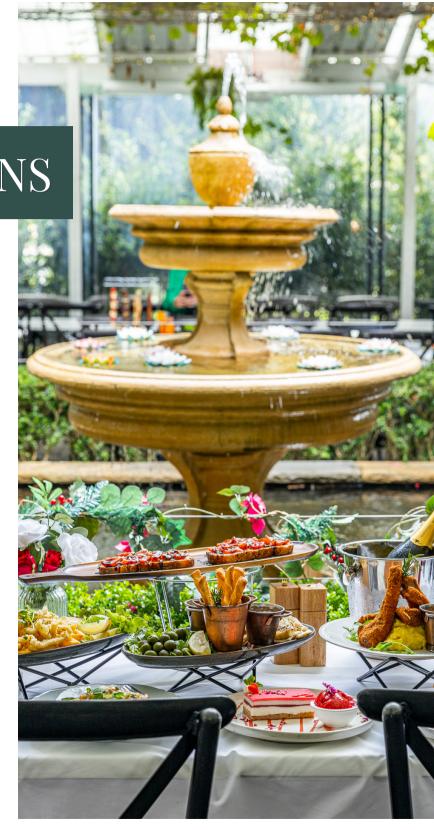

## Covered Garden Area

- Capacity from 30 to 200ppl
- Beautiful garden setting covered space with fountain
- Stage available for live music
- Projector screen
- Available as shared or private space