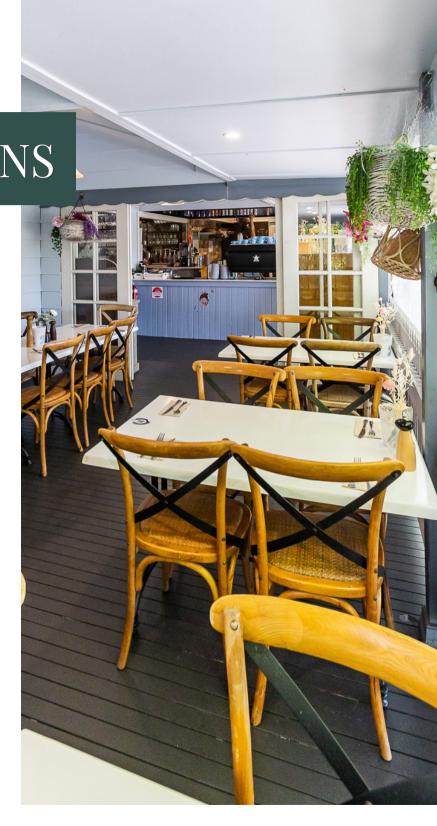

## Deck Area

- Best for 15-30ppl gathering
- Fully private space
- Semi indoor: seating inside with the feel & look of garden outdoor