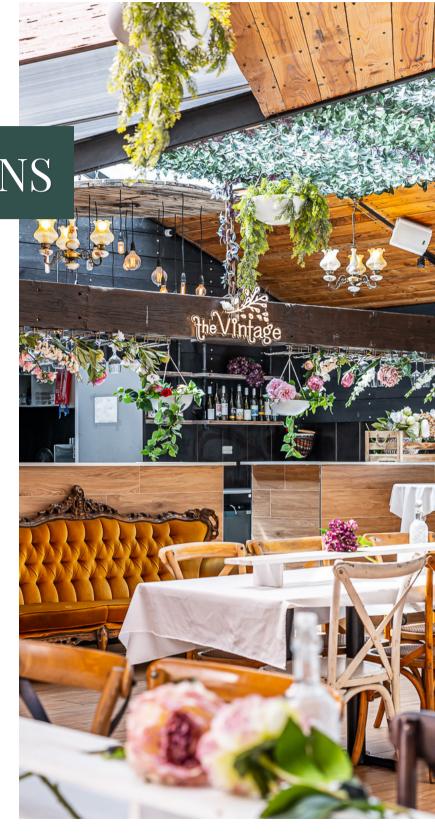

## Covered Garden Area

- Capacity from 30 to 200ppl
- Beautiful garden setting covered space with fountain
- Stage available for live music
- Projector screen
- Available as shared or private space

## Deck Area

- Best for 15-30ppl gathering
- Fully private space
- Semi indoor: seating inside with the feel & look of garden outdoor

## Private Glass House

- Fully private space
- Ideal for 50-80ppl gathering
- Own fully functional bar area
- Seperate washrooms
- Direct access from car park for easier wheelchair accessibility